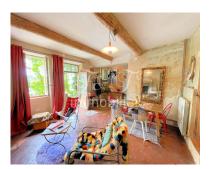

Negotiable price? oui
Property tax: 545 euro

Annual charges (gas, water, electricity, ...) :  $1000 \in \text{fuel} / \text{year}$  and  $80 \in \text{electricity} / \text{month}$ 

In Viens, a medieval village in the Luberon. 19th century village house of 98 m², full of charm and fully restored with taste. Lounge with fireplace, 3 bedrooms with 3 bathrooms, living room with American kitchen opening onto a beautiful terrace with jaccuzi, small laundry room, workshop, ... central heating, southern exposure, private parking ... close to all amenities on foot!

Construction Date : 19th century
General condition : Perfect condition

Living space : 98 m<sup>2</sup>
Exposure : South

Living room dimension :  $30\ m^2$ 

Living room: Yes

Type of Kitchen: Open, furnished, equipped