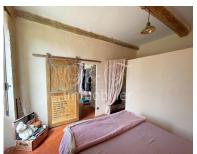

Negotiable price? oui
Property tax: 545 euro

Annual charges (gas, water, electricity, ...) :  $1000 \in \text{fuel} / \text{year}$  and  $80 \in \text{electricity} / \text{month}$ 

In Viens, a medieval village in the Luberon. 19th century village house of 98 m², full of charm and fully restored with taste. Lounge with fireplace, 3 bedrooms with 3 bathrooms, living room with American kitchen opening onto a beautiful terrace with jaccuzi, small laundry room, workshop, ... central heating, southern exposure, private parking ... close to all amenities on foot!

Construction Date : 19th century
General condition : Perfect condition

Living space : 98 m<sup>2</sup>
Exposure : South

Living room dimension :  $30\ m^2$ 

Living room: Yes

Type of Kitchen: Open, furnished, equipped

Number of bedrooms: 3Number of bathrooms: 3

Cellar: N

Energy balance (class) : Classe D : De 180 à 250 kWh/m²/an et de 30 à 50 kg CO2/m²/an

Energy balance (value): 208

Greenhouse gas balance (class): E 36 - 55