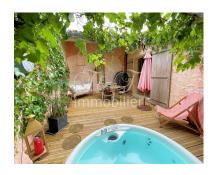

Negotiable price? oui
Property tax: 545 euro

Annual charges (gas, water, electricity, ...) :  $1000 \in \text{fuel} / \text{year}$  and  $80 \in \text{electricity} / \text{month}$ 

In Viens, a medieval village in the Luberon. 19th century village house of 98 m², full of charm and fully restored with taste. Lounge with fireplace, 3 bedrooms with 3 bathrooms, living room with American kitchen opening onto a beautiful terrace with jaccuzi, small laundry room, workshop, ... central heating, southern exposure, private parking ... close to all amenities on foot!

Greenhouse gas balance (value): 39

Air-conditioning : No Other rooms : Workshop Field's surface :  $30 \text{ m}^2$  Swimming pool : No

Jacuzzi : Yes Sauna : No Tennis : No

Other features: x Small garden in front of the house