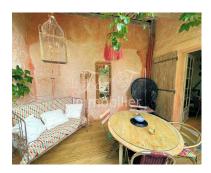

Negotiable price? oui
Property tax: 545 euro

Annual charges (gas, water, electricity, ...) :  $1000 \in \text{fuel} / \text{year}$  and  $80 \in \text{electricity} / \text{month}$ 

In Viens, a medieval village in the Luberon. 19th century village house of 98 m², full of charm and fully restored with taste. Lounge with fireplace, 3 bedrooms with 3 bathrooms, living room with American kitchen opening onto a beautiful terrace with jaccuzi, small laundry room, workshop, ... central heating, southern exposure, private parking ... close to all amenities on foot!

Construction Date : 19th century
General condition : Perfect condition

Living space : 98 m<sup>2</sup>
Exposure : South

Living room dimension :  $30\ m^2$ 

Living room: Yes

Type of Kitchen: Open, furnished, equipped