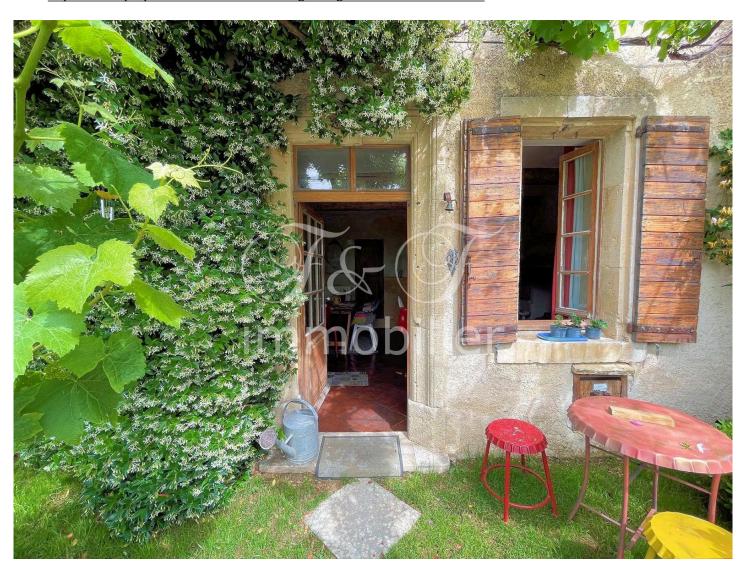

Negotiable price? oui
Property tax: 545 euro

Annual charges (gas, water, electricity, ...) :  $1000 \in \text{fuel} / \text{year}$  and  $80 \in \text{electricity} / \text{month}$ 

In Viens, a medieval village in the Luberon. 19th century village house of 98 m², full of charm and fully restored with taste. Lounge with fireplace, 3 bedrooms with 3 bathrooms, living room with American kitchen opening onto a beautiful terrace with jaccuzi, small laundry room, workshop, ... central heating, southern exposure, private parking ... close to all amenities on foot!

Construction Date : 19th century
General condition : Perfect condition

Living space : 98 m<sup>2</sup>
Exposure : South

Living room dimension :  $30\ m^2$ 

Living room: Yes

Type of Kitchen: Open, furnished, equipped