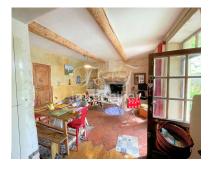

Negotiable price? oui
Property tax: 545 euro

Annual charges (gas, water, electricity, ...) :  $1000 \in \text{fuel} / \text{year}$  and  $80 \in \text{electricity} / \text{month}$ 

In Viens, a medieval village in the Luberon. 19th century village house of 98 m², full of charm and fully restored with taste. Lounge with fireplace, 3 bedrooms with 3 bathrooms, living room with American kitchen opening onto a beautiful terrace with jaccuzi, small laundry room, workshop, ... central heating, southern exposure, private parking ... close to all amenities on foot!

Construction Date : 19th century
General condition : Perfect condition

Living space : 98 m<sup>2</sup>
Exposure : South

Living room dimension :  $30\ m^2$ 

Living room: Yes

Type of Kitchen: Open, furnished, equipped