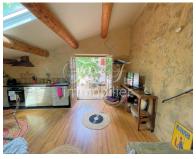

Negotiable price? oui
Property tax: 545 euro

Annual charges (gas, water, electricity, ...) :  $1000 \in \text{fuel} / \text{year}$  and  $80 \in \text{electricity} / \text{month}$ 

In Viens, a medieval village in the Luberon. 19th century village house of 98 m², full of charm and fully restored with taste. Lounge with fireplace, 3 bedrooms with 3 bathrooms, living room with American kitchen opening onto a beautiful terrace with jaccuzi, small laundry room, workshop, ... central heating, southern exposure, private parking ... close to all amenities on foot!

Construction Date : 19th century
General condition : Perfect condition

Living space : 98 m<sup>2</sup>
Exposure : South

Living room dimension :  $30\ m^2$ 

Living room: Yes

Type of Kitchen: Open, furnished, equipped