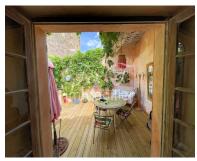

Negotiable price? oui
Property tax: 545 euro

Annual charges (gas, water, electricity, ...) :  $1000 \in \text{fuel} / \text{year}$  and  $80 \in \text{electricity} / \text{month}$ 

In Viens, a medieval village in the Luberon. 19th century village house of 98 m², full of charm and fully restored with taste. Lounge with fireplace, 3 bedrooms with 3 bathrooms, living room with American kitchen opening onto a beautiful terrace with jaccuzi, small laundry room, workshop, ... central heating, southern exposure, private parking ... close to all amenities on foot!

Greenhouse gas balance (value): 39

Air-conditioning : No Other rooms : Workshop Field's surface :  $30 \text{ m}^2$  Swimming pool : No

Jacuzzi : Yes Sauna : No Tennis : No

Other features: x Small garden in front of the house