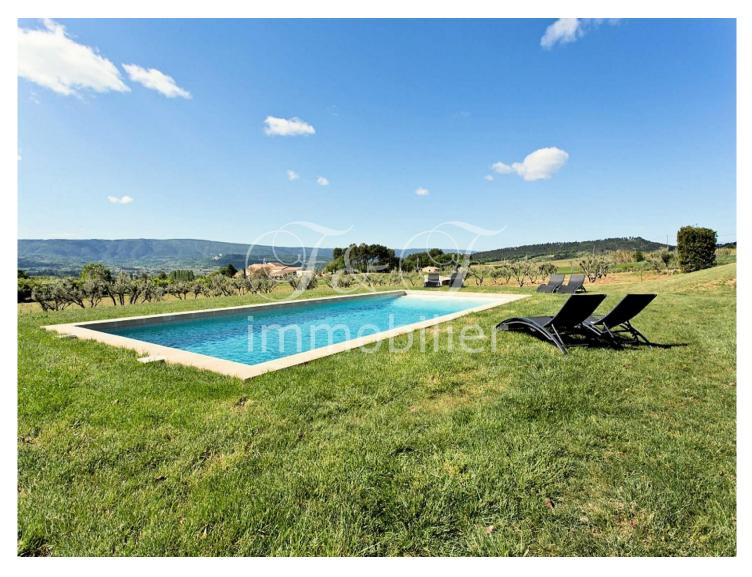

Quiet and close to Roussillon, one of the most beautiful villages in the Luberon, 190m<sup>2</sup> farmhouse, completely renovated with quality materials: living room, 5 bedrooms, 4 bathrooms, in a 2 hectare park planted with olive trees, 5X12 swimming pool with magnificent panoramic view.

Living room : Yes Type of Kitchen : opened Number of bedrooms : 5 Number of bathrooms : 4 Cellar : N Energy balance (class) : Virgin Greenhouse gas balance (class) : Virgin Air-conditioning : No Other rooms : Car shelter Field's surface : 20000 m<sup>2</sup> Swimming pool : Yes Jacuzzi : No Sauna : No Tennis : No Other features : outbuilding Planted with olive trees