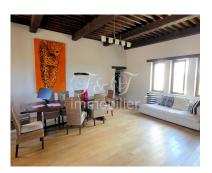

Department(s): Alpes-de-Haute-Provence (04)

Availability: Available for sale

Negotiable price ? oui
Property tax : 1800 euro

Annual charges (gas, water, electricity, ...): N/P

In the Alpes-de-haute-Provence, between Simiane-la-Rotonde and Sault. 18th century property, quiet, surrounded by lavender fields, composed of a main building of 195 m² and a bastidon (little stone country house) of 49 m². The set has 8 rooms, including 6 bedrooms, as well as large dependencies on the garden level. The land of 8,200 m² hosts a large swimming pool. A magnificent property in a quiet area surrounded by nature!

 $\begin{array}{l} {\bf Construction\ Date:\ 18th\ century} \\ {\bf General\ condition:\ Renovated} \end{array}$ 

Living space :  $245 \text{ m}^2$ 

Exposure : South

Living room dimension :  $60 \ m^2$ 

Living room: Yes