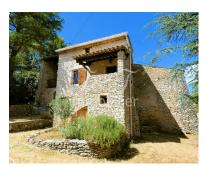

Department(s): Alpes-de-Haute-Provence (04)

Availability: Available for sale

Negotiable price ? oui
Property tax : 1800 euro

Annual charges (gas, water, electricity, ...): N/P

In the Alpes-de-haute-Provence, between Simiane-la-Rotonde and Sault. 18th century property, quiet, surrounded by lavender fields, composed of a main building of 195 m² and a bastidon (little stone country house) of 49 m². The set has 8 rooms, including 6 bedrooms, as well as large dependencies on the garden level. The land of 8,200 m² hosts a large swimming pool. A magnificent property in a quiet area surrounded by nature!