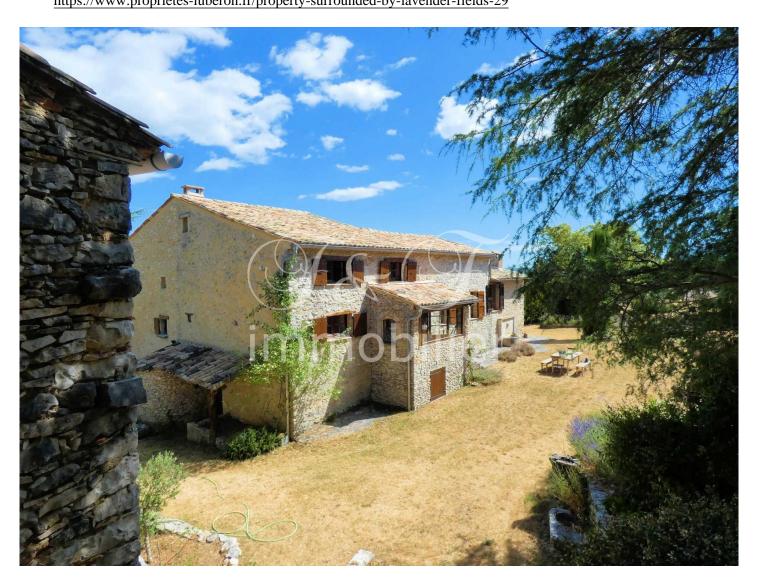

Department(s): Alpes-de-Haute-Provence (04)

Availability: Available for sale

Negotiable price ? oui
Property tax : 1800 euro

Annual charges (gas, water, electricity, ...): N/P

In the Alpes-de-haute-Provence, between Simiane-la-Rotonde and Sault. 18th century property, quiet, surrounded by lavender fields, composed of a main building of 195 m² and a bastidon (little stone country house) of 49 m². The set has 8 rooms, including 6 bedrooms, as well as large dependencies on the garden level. The land of 8,200 m² hosts a large swimming pool. A magnificent property in a quiet area surrounded by nature!

 $\begin{array}{l} {\bf Construction\ Date:\ 18th\ century} \\ {\bf General\ condition:\ Renovated} \end{array}$ 

Living space :  $245 \text{ m}^2$ 

Exposure : South

Living room dimension :  $60 \ m^2$ 

Living room: Yes