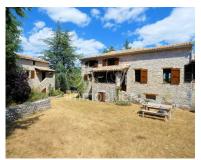

Department(s): Alpes-de-Haute-Provence (04)

Availability: Available for sale

Negotiable price ? oui
Property tax : 1800 euro

Annual charges (gas, water, electricity, ...): N/P

In the Alpes-de-haute-Provence, between Simiane-la-Rotonde and Sault. 18th century property, quiet, surrounded by lavender fields, composed of a main building of 195 m² and a bastidon (little stone country house) of 49 m². The set has 8 rooms, including 6 bedrooms, as well as large dependencies on the garden level. The land of 8,200 m² hosts a large swimming pool. A magnificent property in a quiet area surrounded by nature!