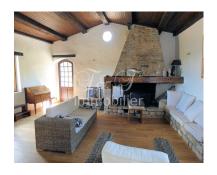

 $\begin{array}{l} {\bf Construction\ Date:\ 18th\ century} \\ {\bf General\ condition:\ Renovated} \end{array}$ 

Living space :  $245 \text{ m}^2$ 

Exposure : South

Living room dimension :  $60 \ m^2$ 

Living room: Yes