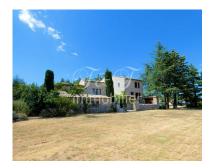

Department(s): Alpes-de-Haute-Provence (04)

Availability: Available for sale

Negotiable price ? oui
Property tax : 1800 euro

Annual charges (gas, water, electricity, ...): N/P

In the Alpes-de-haute-Provence, between Simiane-la-Rotonde and Sault. 18th century property, quiet, surrounded by lavender fields, composed of a main building of 195 m² and a bastidon (little stone country house) of 49 m². The set has 8 rooms, including 6 bedrooms, as well as large dependencies on the garden level. The land of 8,200 m² hosts a large swimming pool. A magnificent property in a quiet area surrounded by nature!

Other rooms: Laundry room, outbuildings, cellars, summer kitchen, ...

Field's surface : 8200 m<sup>2</sup> Swimming pool : Yes

Jacuzzi : No Sauna : No Tennis : No