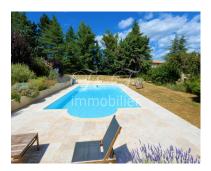

Department(s): Alpes-de-Haute-Provence (04)

Availability: Available for sale

Negotiable price ? oui
Property tax : 1800 euro

Annual charges (gas, water, electricity, ...): N/P

In the Alpes-de-haute-Provence, between Simiane-la-Rotonde and Sault. 18th century property, quiet, surrounded by lavender fields, composed of a main building of 195 m² and a bastidon (little stone country house) of 49 m². The set has 8 rooms, including 6 bedrooms, as well as large dependencies on the garden level. The land of 8,200 m² hosts a large swimming pool. A magnificent property in a quiet area surrounded by nature!

Other rooms: Laundry room, outbuildings, cellars, summer kitchen, ...

Field's surface : 8200 m<sup>2</sup> Swimming pool : Yes

Jacuzzi : No Sauna : No Tennis : No