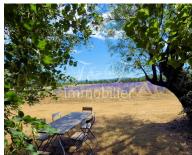

Department(s): Alpes-de-Haute-Provence (04)

Availability: Available for sale

Negotiable price ? oui
Property tax : 1800 euro

Annual charges (gas, water, electricity, ...): N/P

In the Alpes-de-haute-Provence, between Simiane-la-Rotonde and Sault. 18th century property, quiet, surrounded by lavender fields, composed of a main building of 195 m² and a bastidon (little stone country house) of 49 m². The set has 8 rooms, including 6 bedrooms, as well as large dependencies on the garden level. The land of 8,200 m² hosts a large swimming pool. A magnificent property in a quiet area surrounded by nature!