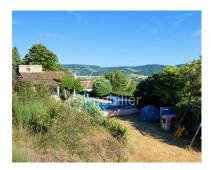

Department(s): Alpes-de-Haute-Provence (04)

Availability: Available for sale

Negotiable price ? oui Property tax : 1000 euro

Annual charges (gas, water, electricity, ...): N/P

In the Alpes-de-Haute-Provence, at 15 minutes from Manosque, and 20 minutes from Apt in the Luberon. Authentic Mas, to refresh, of around 150 m² with dependencies in the basement. This authentic Provencal farmhouse is located on 2.5 hectares of meadow and scrubland. This property has a large entrance/lounge, an L-shaped living room with fireplace, a kitchen, a bathroom, 4 bedrooms (2 of them with their own bathroom), 1 office, 2 separate toilets. On the ground floor, to the east, a large dependenty, a magnificent vaulted cellar, a bicycle garage and a boiler room. The 2.5 hectares offer a beautiful swimming pool in front of the summer kitchen, 1 hectare of meadow, 1 shed to finish restoring and large truffle (80 truffle oaks). Exceptional view over the village and the Luberon!

Cellar : Y

Energy balance (class): Virgin

Greenhouse gas balance (class): Virgin

Air-conditioning : No

Other rooms: Office (or bedroom)

Field's surface : 25000 m<sup>2</sup> Swimming pool : Yes, heated

Jacuzzi : Yes Sauna : No Tennis : No