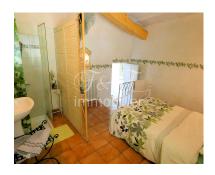

Construction Date: 18th century

General condition: Renovated in 1990

Living space :  $146 \text{ m}^2$ Exposure : South

Living room dimension :  $40\ m^2$ 

 ${\rm Living\ room:}\ Yes$ 

Type of Kitchen: Closed Number of bedrooms: 4 Number of bathrooms: 3