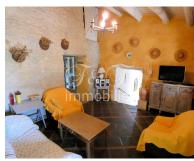

Department(s): Alpes-de-Haute-Provence (04)

Availability: Available for sale

Negotiable price ? oui Property tax : 1000 euro

Annual charges (gas, water, electricity, ...): N/P

In the Alpes-de-Haute-Provence, at 15 minutes from Manosque, and 20 minutes from Apt in the Luberon. Authentic Mas, to refresh, of around 150 m² with dependencies in the basement. This authentic Provencal farmhouse is located on 2.5 hectares of meadow and scrubland. This property has a large entrance/lounge, an L-shaped living room with fireplace, a kitchen, a bathroom, 4 bedrooms (2 of them with their own bathroom), 1 office, 2 separate toilets. On the ground floor, to the east, a large dependenty, a magnificent vaulted cellar, a bicycle garage and a boiler room. The 2.5 hectares offer a beautiful swimming pool in front of the summer kitchen, 1 hectare of meadow, 1 shed to finish restoring and large truffle (80 truffle oaks). Exceptional view over the village and the Luberon!

Construction Date: 18th century

General condition: Renovated in 1990

Living space :  $146 \text{ m}^2$ Exposure : South

Living room dimension :  $40\ m^2$ 

 ${\rm Living\ room:}\ Yes$ 

Type of Kitchen: Closed Number of bedrooms: 4 Number of bathrooms: 3