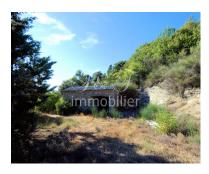

Department(s): Alpes-de-Haute-Provence (04)

Availability: Available for sale

Negotiable price ? oui Property tax : 1000 euro

Annual charges (gas, water, electricity, ...): N/P

In the Alpes-de-Haute-Provence, at 15 minutes from Manosque, and 20 minutes from Apt in the Luberon. Authentic Mas, to refresh, of around 150 m² with dependencies in the basement. This authentic Provencal farmhouse is located on 2.5 hectares of meadow and scrubland. This property has a large entrance/lounge, an L-shaped living room with fireplace, a kitchen, a bathroom, 4 bedrooms (2 of them with their own bathroom), 1 office, 2 separate toilets. On the ground floor, to the east, a large dependenty, a magnificent vaulted cellar, a bicycle garage and a boiler room. The 2.5 hectares offer a beautiful swimming pool in front of the summer kitchen, 1 hectare of meadow, 1 shed to finish restoring and large truffle (80 truffle oaks). Exceptional view over the village and the Luberon!

Other features: Large dependencies, Provencal stone shed (cabanon) Garden composed

of large terraces: meadow, house, shed, truffle. Great view.