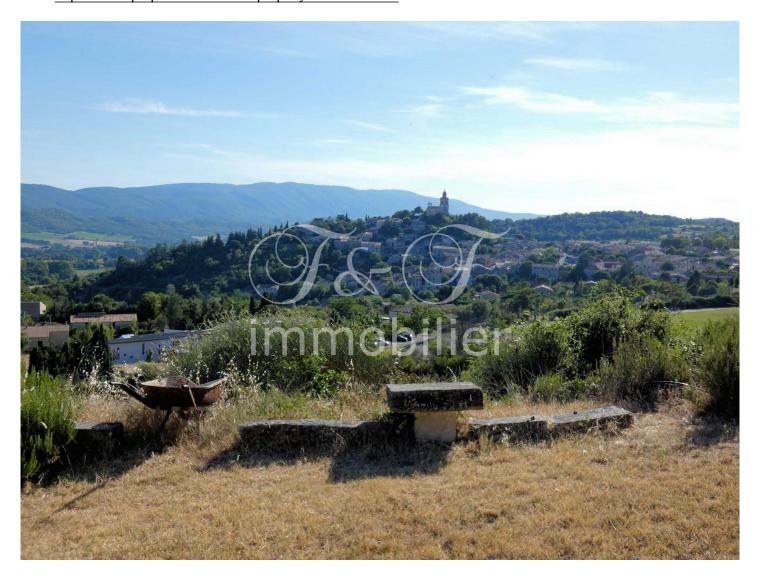

Department(s): Alpes-de-Haute-Provence (04)

Availability: Available for sale

Negotiable price ? oui Property tax : 1000 euro

Annual charges (gas, water, electricity, ...): N/P

In the Alpes-de-Haute-Provence, at 15 minutes from Manosque, and 20 minutes from Apt in the Luberon. Authentic Mas, to refresh, of around 150 m² with dependencies in the basement. This authentic Provencal farmhouse is located on 2.5 hectares of meadow and scrubland. This property has a large entrance/lounge, an L-shaped living room with fireplace, a kitchen, a bathroom, 4 bedrooms (2 of them with their own bathroom), 1 office, 2 separate toilets. On the ground floor, to the east, a large dependenty, a magnificent vaulted cellar, a bicycle garage and a boiler room. The 2.5 hectares offer a beautiful swimming pool in front of the summer kitchen, 1 hectare of meadow, 1 shed to finish restoring and large truffle (80 truffle oaks). Exceptional view over the village and the Luberon!