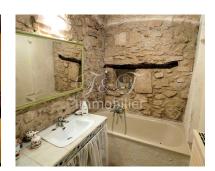

Department(s): Alpes-de-Haute-Provence (04)

Availability: Available for sale

Negotiable price ? oui Property tax : 1000 euro

Annual charges (gas, water, electricity, ...): N/P

In the Alpes-de-Haute-Provence, at 15 minutes from Manosque, and 20 minutes from Apt in the Luberon. Authentic Mas, to refresh, of around 150 m² with dependencies in the basement. This authentic Provencal farmhouse is located on 2.5 hectares of meadow and scrubland. This property has a large entrance/lounge, an L-shaped living room with fireplace, a kitchen, a bathroom, 4 bedrooms (2 of them with their own bathroom), 1 office, 2 separate toilets. On the ground floor, to the east, a large dependenty, a magnificent vaulted cellar, a bicycle garage and a boiler room. The 2.5 hectares offer a beautiful swimming pool in front of the summer kitchen, 1 hectare of meadow, 1 shed to finish restoring and large truffle (80 truffle oaks). Exceptional view over the village and the Luberon!

Construction Date: 18th century

General condition: Renovated in 1990

Living space :  $146 \text{ m}^2$ Exposure : South

Living room dimension :  $40\ m^2$ 

 ${\rm Living\ room:}\ Yes$ 

Type of Kitchen: Closed Number of bedrooms: 4 Number of bathrooms: 3