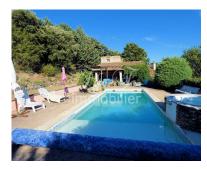

Department(s): Alpes-de-Haute-Provence (04)

Availability: Available for sale

Negotiable price ? oui Property tax : 1000 euro

Annual charges (gas, water, electricity, ...): N/P

In the Alpes-de-Haute-Provence, at 15 minutes from Manosque, and 20 minutes from Apt in the Luberon. Authentic Mas, to refresh, of around 150 m² with dependencies in the basement. This authentic Provencal farmhouse is located on 2.5 hectares of meadow and scrubland. This property has a large entrance/lounge, an L-shaped living room with fireplace, a kitchen, a bathroom, 4 bedrooms (2 of them with their own bathroom), 1 office, 2 separate toilets. On the ground floor, to the east, a large dependenty, a magnificent vaulted cellar, a bicycle garage and a boiler room. The 2.5 hectares offer a beautiful swimming pool in front of the summer kitchen, 1 hectare of meadow, 1 shed to finish restoring and large truffle (80 truffle oaks). Exceptional view over the village and the Luberon!

Cellar : Y

Energy balance (class): Virgin

Greenhouse gas balance (class): Virgin

Air-conditioning : No

Other rooms: Office (or bedroom)

Field's surface : 25000 m<sup>2</sup> Swimming pool : Yes, heated

Jacuzzi : Yes Sauna : No Tennis : No