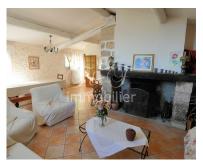

Department(s): Alpes-de-Haute-Provence (04)

Availability: Available for sale

Negotiable price ? oui Property tax : 1000 euro

Annual charges (gas, water, electricity, ...): N/P

In the Alpes-de-Haute-Provence, at 15 minutes from Manosque, and 20 minutes from Apt in the Luberon. Authentic Mas, to refresh, of around 150 m² with dependencies in the basement. This authentic Provencal farmhouse is located on 2.5 hectares of meadow and scrubland. This property has a large entrance/lounge, an L-shaped living room with fireplace, a kitchen, a bathroom, 4 bedrooms (2 of them with their own bathroom), 1 office, 2 separate toilets. On the ground floor, to the east, a large dependenty, a magnificent vaulted cellar, a bicycle garage and a boiler room. The 2.5 hectares offer a beautiful swimming pool in front of the summer kitchen, 1 hectare of meadow, 1 shed to finish restoring and large truffle (80 truffle oaks). Exceptional view over the village and the Luberon!

Construction Date: 18th century

General condition: Renovated in 1990

Living space :  $146 \text{ m}^2$ Exposure : South

Living room dimension :  $40\ m^2$ 

 ${\rm Living\ room:}\ Yes$ 

Type of Kitchen: Closed Number of bedrooms: 4 Number of bathrooms: 3