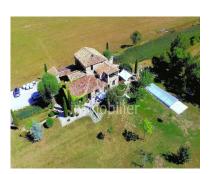

Negotiable price ? oui Property tax : 1400 euro

Annual charges (gas, water, electricity, ...): N/P

Near the Mont Ventoux, and the village of Sault. Former 17th century mill located on 7 hectares of adjoining land (free of rental). Mill dated 1671, renovated and enlarged, of more than 300 m², with large light volumes. This property offers: 2 lounges, kitchen, larder, 4 bedrooms, office, 2 bathrooms, ... The park has a swimming pool, outbuildings (shower, wc, workshop, ...), a parking, awning, terraces, ... Splendid views of the Drôme provençale monts and surrounding villages, ... a very beautiful property in an exceptional site!

Swimming pool: Yes

Jacuzzi : No Sauna : No Tennis : No

Other features: Splendid views Close to the village of Montbrun-les-Bains