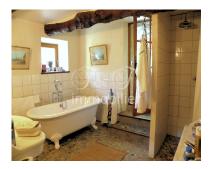

Construction Date: 1671

General condition: Renovated

 $\begin{array}{l} {\rm Living\ space:300\ m^2} \\ {\rm Exposure:South} \end{array}$ 

Living room dimension :  $80\ m^2$ 

Living room: Yes

Type of Kitchen: Closed Number of bedrooms: 4 Number of bathrooms: 2