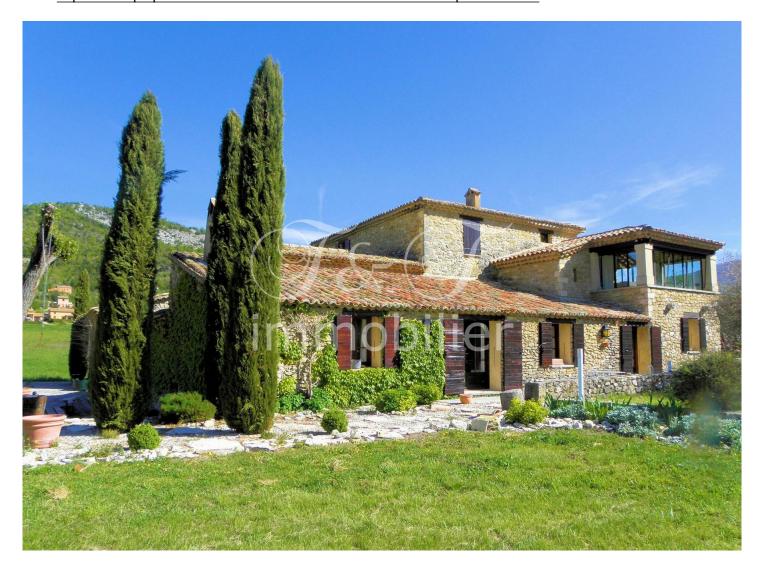

Negotiable price ? oui Property tax : 1400 euro

Annual charges (gas, water, electricity, ...): N/P

Near the Mont Ventoux, and the village of Sault. Former 17th century mill located on 7 hectares of adjoining land (free of rental). Mill dated 1671, renovated and enlarged, of more than 300 m², with large light volumes. This property offers: 2 lounges, kitchen, larder, 4 bedrooms, office, 2 bathrooms, ... The park has a swimming pool, outbuildings (shower, wc, workshop, ...), a parking, awning, terraces, ... Splendid views of the Drôme provençale monts and surrounding villages, ... a very beautiful property in an exceptional site!

Construction Date: 1671

General condition: Renovated

 $\begin{array}{l} {\rm Living\ space:300\ m^2} \\ {\rm Exposure:South} \end{array}$ 

Living room dimension :  $80\ m^2$ 

Living room: Yes

Type of Kitchen: Closed Number of bedrooms: 4 Number of bathrooms: 2