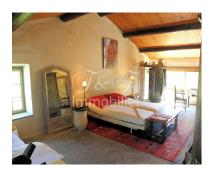

Negotiable price ? oui Property tax : 1400 euro

Annual charges (gas, water, electricity, ...): N/P

Near the Mont Ventoux, and the village of Sault. Former 17th century mill located on 7 hectares of adjoining land (free of rental). Mill dated 1671, renovated and enlarged, of more than 300 m², with large light volumes. This property offers: 2 lounges, kitchen, larder, 4 bedrooms, office, 2 bathrooms, ... The park has a swimming pool, outbuildings (shower, wc, workshop, ...), a parking, awning, terraces, ... Splendid views of the Drôme provençale monts and surrounding villages, ... a very beautiful property in an exceptional site!

Construction Date: 1671

General condition: Renovated

 $\begin{array}{l} {\rm Living\ space:300\ m^2} \\ {\rm Exposure:South} \end{array}$ 

Living room dimension :  $80\ m^2$ 

Living room: Yes

Type of Kitchen: Closed Number of bedrooms: 4 Number of bathrooms: 2