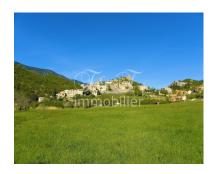

Negotiable price ? oui Property tax : 1400 euro

Annual charges (gas, water, electricity, ...): N/P

Near the Mont Ventoux, and the village of Sault. Former 17th century mill located on 7 hectares of adjoining land (free of rental). Mill dated 1671, renovated and enlarged, of more than 300 m², with large light volumes. This property offers: 2 lounges, kitchen, larder, 4 bedrooms, office, 2 bathrooms, ... The park has a swimming pool, outbuildings (shower, wc, workshop, ...), a parking, awning, terraces, ... Splendid views of the Drôme provençale monts and surrounding villages, ... a very beautiful property in an exceptional site!

Swimming pool: Yes

Jacuzzi : No Sauna : No Tennis : No

Other features: Splendid views Close to the village of Montbrun-les-Bains