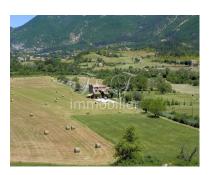

Negotiable price ? oui Property tax : 1400 euro

Annual charges (gas, water, electricity, ...): N/P

Near the Mont Ventoux, and the village of Sault. Former 17th century mill located on 7 hectares of adjoining land (free of rental). Mill dated 1671, renovated and enlarged, of more than 300 m², with large light volumes. This property offers: 2 lounges, kitchen, larder, 4 bedrooms, office, 2 bathrooms, ... The park has a swimming pool, outbuildings (shower, wc, workshop, ...), a parking, awning, terraces, ... Splendid views of the Drôme provençale monts and surrounding villages, ... a very beautiful property in an exceptional site!

Swimming pool: Yes

Jacuzzi : No Sauna : No Tennis : No

Other features: Splendid views Close to the village of Montbrun-les-Bains