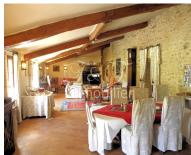

Negotiable price ? oui Property tax : 1400 euro

Annual charges (gas, water, electricity, ...): N/P

Near the Mont Ventoux, and the village of Sault. Former 17th century mill located on 7 hectares of adjoining land (free of rental). Mill dated 1671, renovated and enlarged, of more than 300 m², with large light volumes. This property offers: 2 lounges, kitchen, larder, 4 bedrooms, office, 2 bathrooms, ... The park has a swimming pool, outbuildings (shower, wc, workshop, ...), a parking, awning, terraces, ... Splendid views of the Drôme provençale monts and surrounding villages, ... a very beautiful property in an exceptional site!

Construction Date: 1671

General condition: Renovated

 $\begin{array}{l} {\rm Living\ space:300\ m^2} \\ {\rm Exposure:South} \end{array}$ 

Living room dimension :  $80\ m^2$ 

Living room: Yes

Type of Kitchen: Closed Number of bedrooms: 4 Number of bathrooms: 2